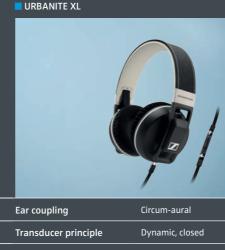

URBANITE XL is wrapped in comfort – XL ear-pads simply feel better

URBANITE XL WIRELESS guarantees wireless freedom – you are free to move without leaving sound quality behind.

Sennheiser Communications A/S

 $18 \Omega$ 

118 dB @ 1 kHz, 1 Vrms