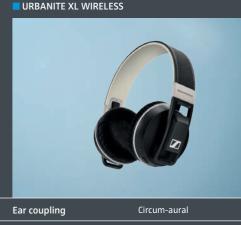

URBANITE XL is wrapped in comfort – XL ear-pads simply feel better

URBANITE XL WIRELESS guarantees wireless freedom – you are free to move without leaving sound quality behind.

Sennheiser Communications A/S

URBANITE headphones are for those that love their tunes heavy and love to look good, but who always respect great sound. The URBANITE range is perfect for staying connected on the move, with integrated in-line remote controls and microphones for taking calls and controlling music. The URBANITE XL WIRELESS additionally includes a state-of-the-art intuitive touch control panel on the headphone and guarantees complete wireless freedom.