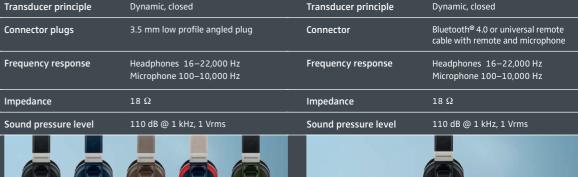

hose that love their tunes heavy and love to look good, but who always respect great sound. The URBANITE range is perfect for staying connected on the move, with integrated in-line remote controls and microphones for taking calls and controlling music. The URBANITE XL WIRELESS additionally includes a state-of-the-art intuitive touch control panel on the headphone and guarantees complete wireless freedom.

All models of URBANITE headphones feature a unique foldable design that makes it easy to collapse for safe storage. Ready for a life on the go, URBANITE headphones are tough enough to take on anything life can throw at them and constructed from durable, high quality materials. These headphones are styled to last. Let your ears be loved.









 $18 \Omega$ 

118 dB @ 1 kHz, 1 Vrms