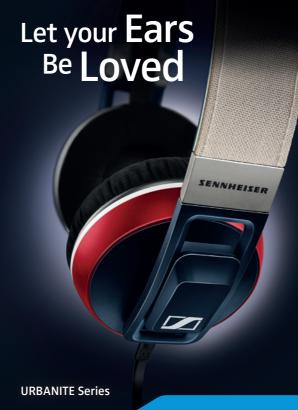

## Step up and step out, it's time to let your ears be loved.

The new mobile stereo headphone range – including the on-ear URBANITE, over-ear URBANITE XL and URBANITE XL WIRELESS – deliver an intense club sound, serving up massive bass but with Sennheiser's uncompromising audio expertise ensuring excellent clarity through the entire frequency range.