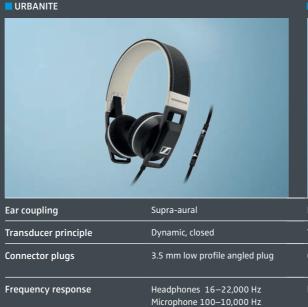

equency range.

URBANITE headphones are for those that love their tunes heavy and love to look good, but who always respect great sound. The URBANITE range is perfect for staying connected on the move, with integrated in-line remote controls and microphones for taking calls and controlling music. The URBANITE XL WIRELESS additionally includes a state-of-the-art intuitive touch control panel on the headphone and guarantees complete wireless freedom.

All models of URBANITE headphones feature a unique foldable design that makes it easy to collapse for safe storage. Ready for a life on the go, URBANITE headphones are tough enough to take on anything life can throw at them and constructed from durable, high quality materials. These headphones are styled to last. Let your ears be loved.









 $18 \Omega$ 

118 dB @ 1 kHz, 1 Vrms