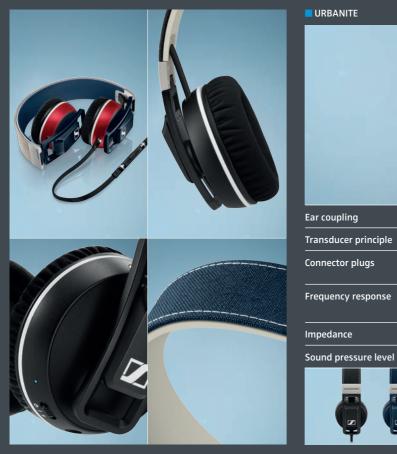

frequency range.

URBANITE headphones are for those that love their tunes heavy and love to look good, but who always respect great sound. The URBANITE range is perfect for staying connected on the move, with integrated in-line remote controls and microphones for taking calls and controlling music. The URBANITE XL WIRELESS additionally includes a state-of-the-art intuitive touch control panel on the headphone and guarantees complete wireless freedom.

All models of URBANITE headphones feature a unique foldable design that makes it easy to collapse for safe storage. Ready for a life on the go, URBANITE headphones are tough enough to take on anything life can throw at them and constructed from durable, high quality materials. These headphones are styled to last. Let your ears be loved.









 $18 \Omega$ 

118 dB @ 1 kHz, 1 Vrms