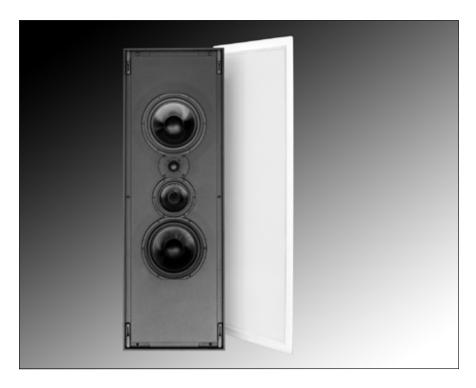

# **INWALL GOLD/6 LCR**

Triad's InWall version of the lauded InRoom Gold LCR provides the same performance for theater installations where an inwall speaker is appropriate.

Inspired by our legendary Platinum LCR, now there's an inwall front speaker that's as robust as the best freestanding LCRs! The InWall Gold/6 LCR may be used as an inwall, or in a false front wall for stylish yet authoritative results. The Gold LCR uses the finest drivers in it's price range, and has an extensively braced, inert enclosure for clean, accurate sound at all listening levels.

The Gold LCR can be used with many of the better high-powered receivers, but it is worthy of the finest separate components. When you cannot compromise either the decor or the sound of your home theater, the Triad InWall Gold/6 LCR is the logical choice.